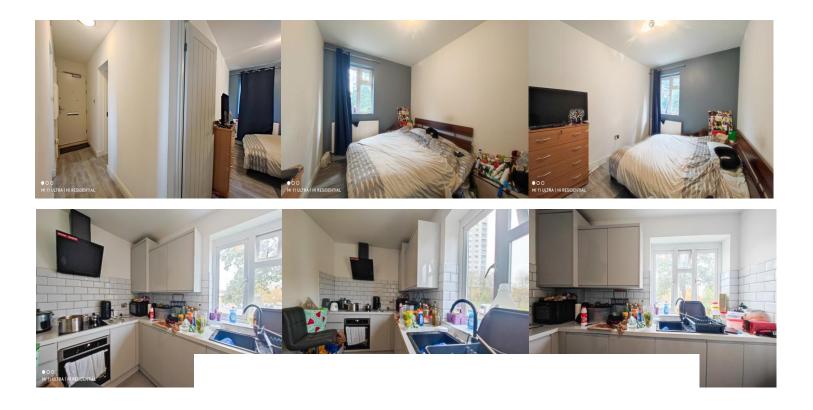

## **Property Details**

This recently refurbished one-bedroom ex-local flat is set on the first floor on Wellington Street, in the heart of Woolwich. The well-proportioned flat offers a contemporary living space with a fully integrated modern kitchen, large double bedroom with storage cupboard, modern bathroom and a sizable living-room with balcony. Set in an excellent location on bustling Wellington Street, at the heart of Woolwich, this flat is ideally positioned for a wide range of amenities conveniently close by. This property is only a short walk from the Woolwich Arsenal Train Station, DLR and Elizbeth Crossrail station. Sitting within the beautiful borough of Greenwich, this part of London has been the receptor of years of regeneration. To date, the entire waterfront has been completely transformed, and the rest of Woolwich is following suit; with new restaurants, cafés, bars and culture constantly popping up in the area. The high street will be the next project, having been bought by British Land. Exciting things are to come for Woolwich residents.