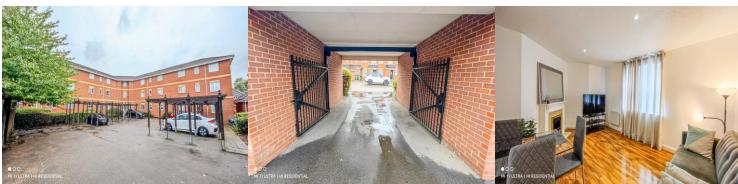

## **Property Details**

Entrance Hall
Lounge 13' 6" x 11' 1" (4.12m x 3.38m)
Kitchen 7' 7" x 5' 11" (2.30m x 1.80m)
Bedroom 1 9' 7" x 9' 4" (2.92m x 2.84m)
Bathroom 6' 7" x 5' 7" (2m x 1.7m)

Explore the comfort and modern convenience of this recently refurbished ground-floor apartment, perfectly situated in the popular area of West Thamesmead. This appealing property is immediately available, offering a seamless move-in experience for its new residents. The apartment presents a well-designed living space that includes a lounge, seamlessly opening to a contemporary kitchen, equipped with modern amenities and stylish fixtures. This open-plan arrangement maximizes the space, providing a perfect area for relaxing and entertaining. The double bedroom offers a comfortable, private retreat, ideal for rest after a busy day. Enhancing the appeal of the apartment is a brand new contemporary bathroom, featuring top-of-the-line fittings and a clean, modern aesthetic. Additional features include an allocated parking space, adding convenience and value to this attractive residence. The ground floor location ensures easy access, making it ideal for a variety of residents, including those looking for a home without the challenge of stairs. This apartment is a fantastic choice for individuals or couples seeking a stylish, ready-to-move-into home in a sought-after neighborhood. Its proximity to local amenities and public transport options further enhances its desirability. Don't miss out on the opportunity to make this beautifully updated apartment your new home. Early viewing is highly recommended to fully appreciate the quality and location of this exceptional property.