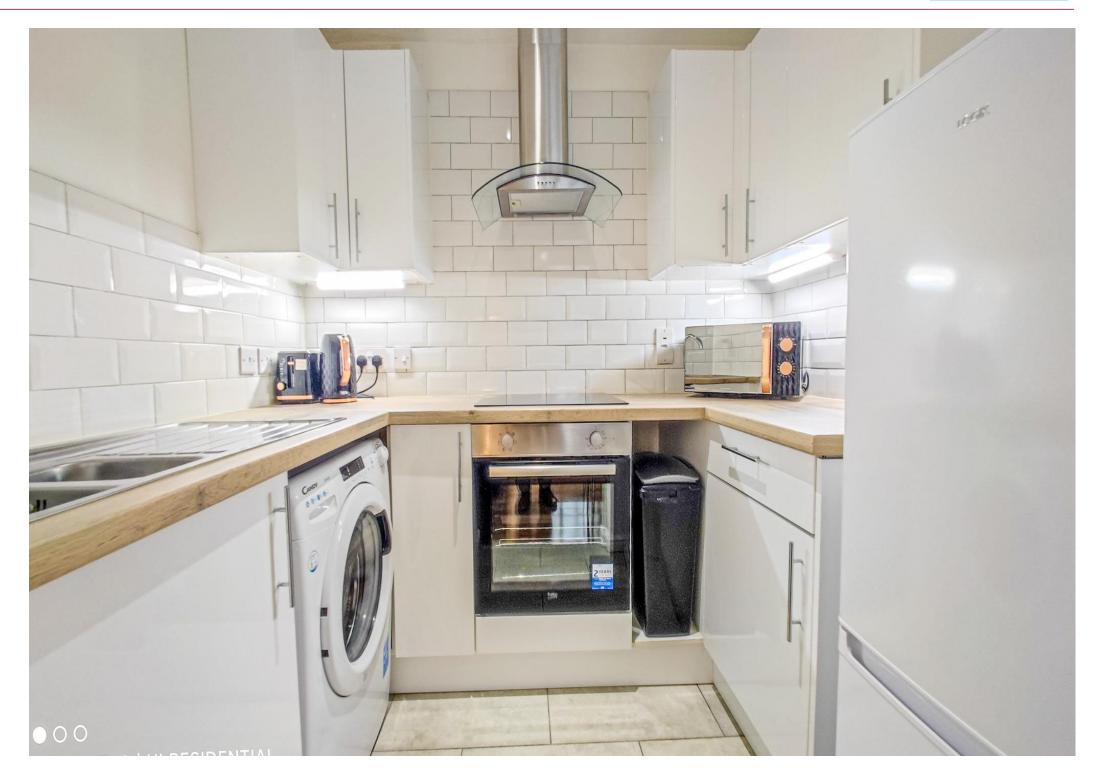

## **Property Details**

Entrance Hall
Lounge 13' 6" x 11' 1" (4.12m x 3.38m)
Kitchen 7' 7" x 5' 11" (2.30m x 1.80m)
Bedroom 1 9' 7" x 9' 4" (2.92m x 2.84m)
Bathroom 6' 7" x 5' 7" (2m x 1.7m)

Explore the comfort and modern convenience of this recently refurbished ground-floor apartment, perfectly situated in the popular area of West Thamesmead. This appealing property is immediately available, offering a seamless move-in experience for its new residents. The apartment presents a well-designed living space that includes a lounge, seamlessly opening to a contemporary kitchen, equipped with modern amenities and stylish fixtures. This open-plan arrangement maximizes the space, providing a perfect area for relaxing and entertaining. The double bedroom offers a comfortable, private retreat, ideal for rest after a busy day. Enhancing the appeal of the apartment is a brand new contemporary bathroom, featuring top-of-the-line fittings and a clean, modern aesthetic. Additional features include an allocated parking space, adding convenience and value to this attractive residence. The ground floor location ensures easy access, making it ideal for a variety of residents, including those looking for a home without the challenge of stairs. This apartment is a fantastic choice for individuals or couples seeking a stylish, ready-to-move-into home in a sought-after neighborhood. Its proximity to local amenities and public transport options further enhances its desirability. Don't miss out on the opportunity to make this beautifully updated apartment your new home. Early viewing is highly recommended to fully appreciate the quality and location of this exceptional property.