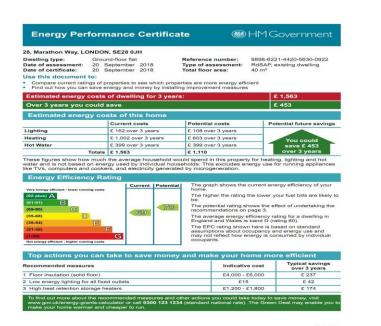

TOTAL FLOOR AREA: 339 sq.ft, (31.5 sq.m.) approx.
Whits every strength has been made to ensure the accusacy of the Scoppins contrained here. measurement of doors, windows, recent and any other forms are approximate and no responsibility in believe for any enreliance or recent and any other forms are approximate and no responsibility in believe for any enreliance or recent and any other forms are approximate and an expension of any and believe the expension of a rest forms the used on south by any operations. The services, hydron and approximate into their next does not do not approximate. The services have been serviced and any operation of the services and any operation of the services and any operation of the services are serviced and no operation of the services are serviced and any operation of the services are serviced as a service and any operation of the services are serviced as a service and any operation of the services are serviced as a service are serviced and any operation of the services are serviced as a service are serviced as a service and a service are serviced as a serviced as a service are serviced as a serviced as a serviced as a serviced as