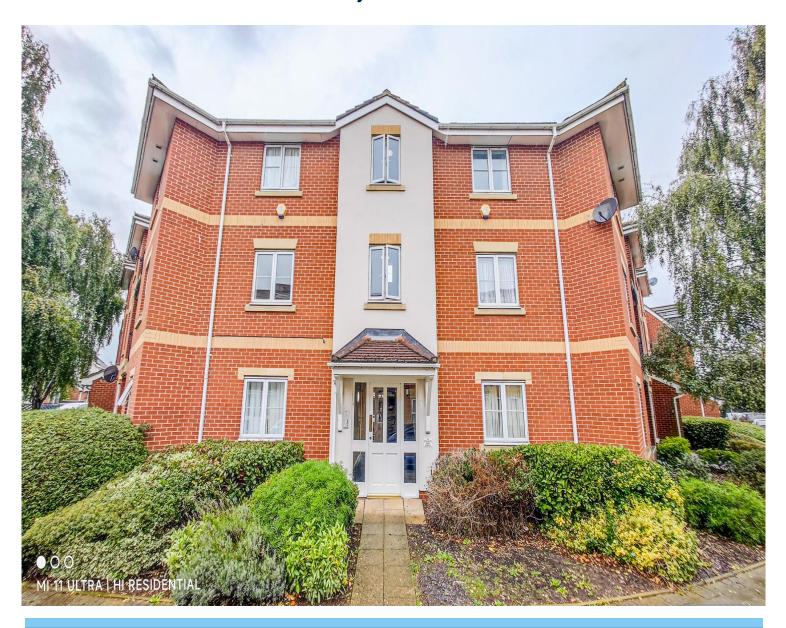

## Marathon Way, West Thamesmead, SE28 0JH Price £230,000 Leasehold

## **Property Details**

Entrance Hall
Lounge 13' 6" x 11' 1" (4.12m x 3.38m)
Kitchen 7' 7" x 5' 11" (2.30m x 1.80m)
Bedroom 1 9' 7" x 9' 4" (2.92m x 2.84m)
Bathroom 6' 7" x 5' 7" (2m x 1.7m)

Explore the comfort and modern convenience of this recently refurbished ground-floor apartment, perfectly situated in the popular area of West Thamesmead. This appealing property is immediately available, offering a seamless move-in experience for its new residents. The apartment presents a well-designed living space that includes a lounge, seamlessly opening to a contemporary kitchen, equipped with modern amenities and stylish fixtures. This open-plan arrangement maximizes the space, providing a perfect area for relaxing and entertaining. The double bedroom offers a comfortable, private retreat, ideal for rest after a busy day. Enhancing the appeal of the apartment is a brand new contemporary bathroom, featuring top-of-the-line fittings and a clean, modern aesthetic. Additional features include an allocated parking space, adding convenience and value to this attractive residence. The ground floor location ensures easy access, making it ideal for a variety of residents, including those looking for a home without the challenge of stairs. This apartment is a fantastic choice for individuals or couples seeking a stylish, ready-to-move-into home in a sought-after neighborhood. Its proximity to local amenities and public transport options further enhances its desirability. Don't miss out on the opportunity to make this beautifully updated apartment your new home. Early viewing is highly recommended to fully appreciate the quality and location of this exceptional property.