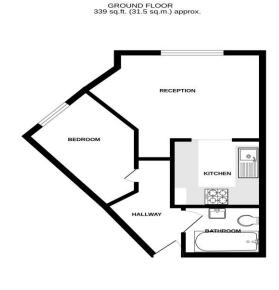

TOTAL FLOOR AREA: 339 sq.ft, (31.5 sq.m.) approx.
Whits every strength has been made to ensure the accusacy of the Scoppins contrained here. measurement of doors, windows, recent and any other forms are approximate and no responsibility in believe for any enreliance or recent and any other forms are approximate and no responsibility in believe for any enreliance or recent and any other forms are approximate and an expension of any and believe the expension of a rest forms the used on south by any operations. The services, hydron and approximate into their next does not do not approximate. The services have been serviced and any operation of the services and any operation of the services and any operation of the services are serviced and no operation of the services are serviced and any operation of the services are serviced as a service and any operation of the services are serviced as a service and any operation of the services are serviced as a service are serviced and any operation of the services are serviced as a service are serviced as a service and a service are serviced as a serviced as a service are serviced as a serviced as a serviced as a serviced as

## **Property Details**

Entrance Hall
Lounge 13' 6" x 11' 1" (4.12m x 3.38m)
Kitchen 7' 7" x 5' 11" (2.30m x 1.80m)
Bedroom 1 9' 7" x 9' 4" (2.92m x 2.84m)
Bathroom 6' 7" x 5' 7" (2m x 1.7m)

Explore the comfort and modern convenience of this recently refurbished ground-floor apartment, perfectly situated in the popular area of West Thamesmead. This appealing property is immediately available, offering a seamless move-in experience for its new residents. The apartment presents a well-designed living space that includes a lounge, seamlessly opening to a contemporary kitchen, equipped with modern amenities and stylish fixtures. This open-plan arrangement maximizes the space, providing a perfect area for relaxing and entertaining. The double bedroom offers a comfortable, private retreat, ideal for rest after a busy day. Enhancing the appeal of the apartment is a brand new contemporary bathroom, featuring top-of-the-line fittings and a clean, modern aesthetic. Additional features include an allocated parking space, adding convenience and value to this attractive residence. The ground floor location ensures easy access, making it ideal for a variety of residents, including those looking for a home without the challenge of stairs. This apartment is a fantastic choice for individuals or couples seeking a stylish, ready-to-move-into home in a sought-after neighborhood. Its proximity to local amenities and public transport options further enhances its desirability. Don't miss out on the opportunity to make this beautifully updated apartment your new home. Early viewing is highly recommended to fully appreciate the quality and location of this exceptional property.