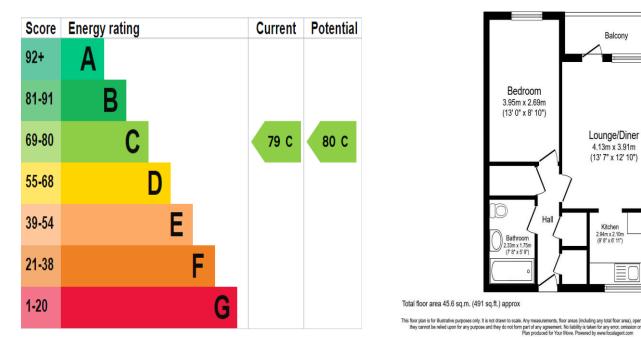

## **Property Details**

This well-proportioned one-bedroom first-floor flat is ideally situated just off Plumstead High Street, benefiting from easy access to local shopping facilities and a short walk to Plumstead Station, perfect for commuters or anyone looking to benefit from the proximity to central amenities. As you enter the flat, you are greeted by a welcoming entrance hall that leads into a comfortable lounge, offering a great space for relaxation and entertainment. The kitchen is functional and well-equipped, suitable for your culinary needs. The property also features a spacious double bedroom that provides a peaceful retreat from the hustle and bustle of daily life. A neatly maintained bathroom complements the layout of this cozy flat. Additional benefits of this flat include gas central heating and double glazing throughout, ensuring a warm and energy-efficient environment year-round. This flat is an excellent choice for individuals or couples seeking a conveniently located home in a vibrant area. Its close proximity to both transportation links and essential shopping options makes it an ideal spot for easy urban living. Early viewing is recommended to fully appreciate the offerings of this delightful flat.