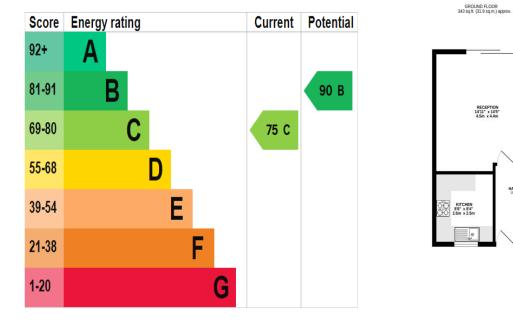

BEDROOM 9'0" x 6'7" 2.7m x 2.0m BEDROOM 11'4" x 8'4" 3.5m x 2.5m

1ST FLOOR 346 sq.ft. (32.2 sq.m.) approx

To arrange an appointment to view this property or to book a valuation on your own property, contact hi residential for a professional Prompt and friendly service