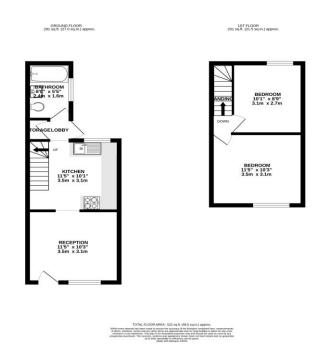

## **Property Details**

We are pleased to offer this delightful two double bedroom, midterraced family home, available with no onward chain. This residence is perfectly suited for first-time buyers or small families, providing a cozy living environment with efficient use of space. Upon entering the home, you'll find a welcoming reception room. The fitted kitchen is equipped to handle all your culinary needs, with ample storage and preparation areas. Additionally, there's a conveniently located downstairs bathroom, enhancing the home's layout and accessibility. Upstairs, the property features two well-proportioned double bedrooms, each offering ample space for personal comfort and storage. The rear of the home includes a small, lowmaintenance garden, perfect for enjoying outdoor moments or a bit of gardening without the upkeep of a larger space. Located within easy reach of Plumstead Common, the home benefits from a serene environment while still offering easy access to a variety of transport links and local amenities. This setting is ideal for those looking to enjoy suburban life with convenient options for commuting and daily necessities. This property presents an excellent opportunity for those entering the housing market and is definitely worth viewing to appreciate its potential and charm fully. Contact us today to schedule your viewing and take the first step towards making this lovely house your new home.