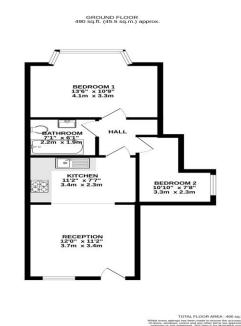

## **Property Details**

Discover this delightful two-bedroom ground floor flat, perfectly situated in a quiet residential road within one of South East London's emerging neighborhoods. The flat enjoys a strategic location near the vibrant shopping districts of Plumstead High Street and Woolwich town centre, offering a rich selection of supermarkets, shops, restaurants, and pubs. Families will also benefit from the proximity to excellent primary and secondary schools. Commuters will find this location particularly appealing due to the excellent transport links available. Plumstead Rail Station and Woolwich Arsenal provide direct access to London Bridge, Charing Cross, and other central London destinations. The DLR at Woolwich Arsenal offers quick routes to Canary Wharf, Liverpool Street, and Bond Street. Additionally, the Elizabeth Line further enhances connectivity, making travel across London even more accessible. This flat is both bright and spacious, featuring a 12ft lounge that creates a welcoming environment for relaxation and socializing. The fitted kitchen is well-equipped to cater to your culinary needs, while the two double bedrooms provide ample space for personal comfort. The property also includes a well-maintained three-piece bathroom. Key amenities such as gas central heating and double glazing throughout ensure a cozy living experience regardless of the season. Ideal for first-time buyers or investors, this property promises a blend of comfort, convenience, and potential. To truly appreciate what this fantastic flat has to offer, an internal viewing is highly recommended. Don't miss out on the opportunity to make this your new home or a valuable addition to your investment portfolio.