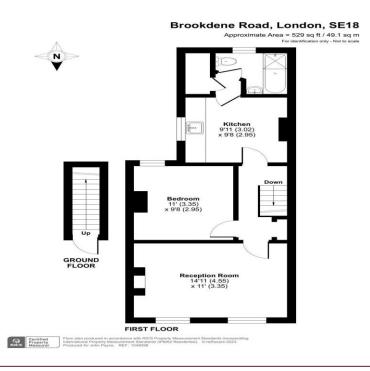

## **Property Details**

Guide Price £225,000 - £245,000. On offer is a beautifully presented one-bedroom flat situated on the first floor of a Victorian conversion, a property that also benefits from holding the freehold interest for the entire building. This flat is ideally located for easy access to local shops, bus routes, and Plumstead mainline station, making it perfect for commuters or anyone seeking convenience within a vibrant community. The interior of the flat is presented to a high standard, featuring a bright and airy 14ft lounge with double glazed windows to the front. These large windows ensure the room is bathed in natural light, enhancing the overall feel of space and comfort. The kitchen is well-fitted with modern amenities including a built-in oven, hob, and filter hood, alongside space for additional appliances. The bedroom is a comfortable double, boasting fitted carpets and a serene atmosphere for relaxation. Completing this appealing flat is a modern, fully tiled three-piece bathroom suite equipped with a shower above the bath. Key additional benefits of this flat include gas central heating and double glazing throughout, ensuring a warm and energyefficient living space. Free street parking and an intercom entry system add layers of convenience and security. This flat represents an excellent opportunity, whether as a first-time purchase or a buy-to-let investment. Early viewing is highly recommended to fully appreciate the quality and potential of this delightful property. Contact us today to schedule your internal viewing and take the first step towards owning a piece of Victorian charm mixed with modern living.