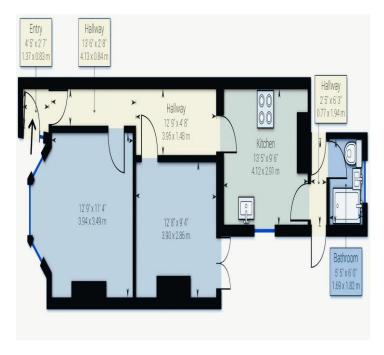

## **Property Details**

Entrance Hall
Lounge 12' 11" x 11' 5" (3.94m x 3.49m)
Kitchen 13' 6" x 9' 7" (4.12m x 2.91m)
Bedroom 1 12' 10" x 9' 5" (3.9m x 2.86m)
Bathroom 5' 7" x 5' 11" (1.69m x 1.8m)
Garden