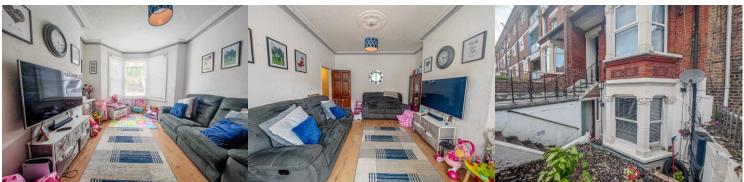

## **Property Details**

Entrance Hall
Lounge 12' 11" x 11' 5" (3.94m x 3.49m)
Kitchen 13' 6" x 9' 7" (4.12m x 2.91m)
Bedroom 1 12' 10" x 9' 5" (3.9m x 2.86m)
Bathroom 5' 7" x 5' 11" (1.69m x 1.8m)
Garden