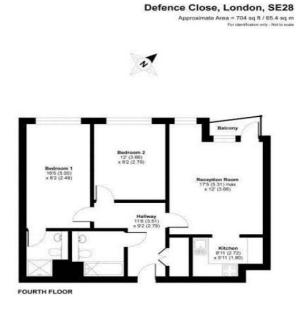

## **Property Details**

Discover the perfect blend of comfort and convenience in this twobedroom first-floor flat, located in the desirable area of West Thamesmead. This property is ideally situated close to local shops, bus routes, and Plumstead Station, and offers easy access to the scenic River Thames and its Clipper Boat Service. Additionally, Woolwich Town Centre and its extensive transport links—including Woolwich Arsenal station, DLR, and the new Crossrail—are just a short distance away. The flat boasts direct river views that can be enjoyed from the comfort of your own home, creating a tranquil and picturesque living environment. The interior features double glazing and central heating throughout, ensuring a cozy atmosphere regardless of the season. The layout includes a welcoming lounge, a functional kitchen equipped with a built-in oven and hob, and two double bedrooms. The master bedroom benefits from an en-suite bathroom, adding an extra layer of privacy and convenience. Key features of this property include: Two double bedrooms, with an en-suite to the master bedroom. Spacious lounge with ample room Kitchen with modern appliances, for dining and relaxation. including a built-in oven and hob. Direct views of the River Thames. Allocated parking space, adding convenience and security. Offered chain-free, facilitating a smoother and faster transaction process. This flat is a fantastic opportunity for anyone looking to enjoy riverside living with easy access to central London. The nearby transport links make it an excellent choice for commuters, while the local amenities ensure that everything you need is within reach. Viewing this property is highly recommended to fully appreciate its location, views, and all the benefits it has to offer. Whether you're a first-time buyer, looking to downsize, or seeking a promising investment, this flat presents a unique living space in a sought-after part of London. Contact us today to schedule your viewing and take the first step towards making this beautiful flat your new home.