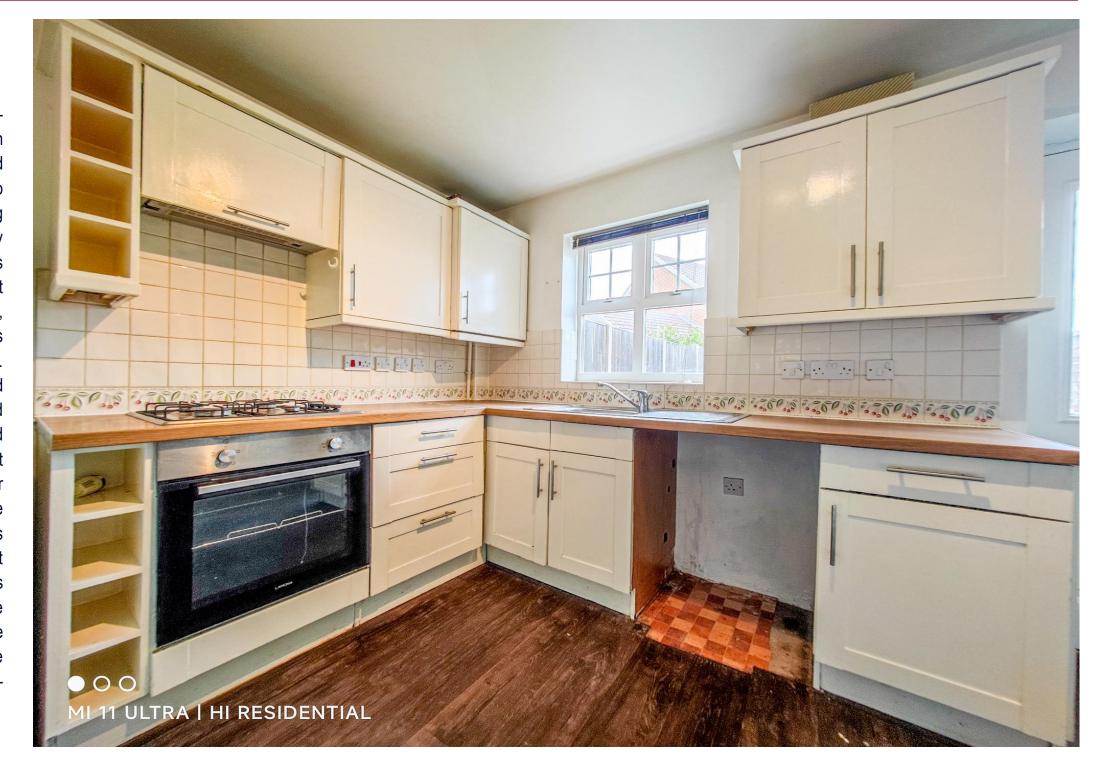

## **Property Details**

Located in the desirable area of West Thamesmead, this twobedroom mid-terrace house offers an ideal living space within walking distance to local amenities including Tesco Express and several bus routes. These services provide frequent access to Woolwich Arsenal DLR station and the Elizabeth Line, making it perfect for commuters or anyone looking to travel easily around London. As you enter the home, the entrance hall leads you into a cozy lounge that's perfect for relaxing evenings at home. The fitted kitchen/diner is spacious and well-equipped, ideal for preparing meals and dining in comfort. It also offers ample space for family gatherings or entertaining guests. Upstairs, the landing opens to two bedrooms, each well-sized and designed to offer a peaceful retreat from the hustle and bustle of daily life. Completing the upstairs is a neatly presented bathroom. Externally, the property features a rear garden that provides a private outdoor space for relaxation or outdoor activities. Additionally, an allocated parking space adds to the convenience, ensuring vehicle security. The house also benefits from double glazing throughout and gas central heating (not tested), enhancing the comfort and efficiency of the home. This property is highly recommended for early viewing to appreciate its potential and superb location. Whether you're a first-time buyer, a small family, or an investor, this house could be the perfect fit, offering both comfort and convenience in a soughtafter part of West Thamesmead.