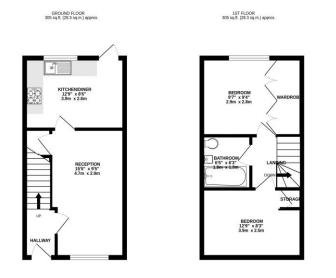

## **Property Details**

Located in the desirable area of West Thamesmead, this twobedroom mid-terrace house offers an ideal living space within walking distance to local amenities including Tesco Express and several bus routes. These services provide frequent access to Woolwich Arsenal DLR station and the Elizabeth Line, making it perfect for commuters or anyone looking to travel easily around London. As you enter the home, the entrance hall leads you into a cozy lounge that's perfect for relaxing evenings at home. The fitted kitchen/diner is spacious and well-equipped, ideal for preparing meals and dining in comfort. It also offers ample space for family gatherings or entertaining guests. Upstairs, the landing opens to two bedrooms, each well-sized and designed to offer a peaceful retreat from the hustle and bustle of daily life. Completing the upstairs is a neatly presented bathroom. Externally, the property features a rear garden that provides a private outdoor space for relaxation or outdoor activities. Additionally, an allocated parking space adds to the convenience, ensuring vehicle security. The house also benefits from double glazing throughout and gas central heating (not tested), enhancing the comfort and efficiency of the home. This property is highly recommended for early viewing to appreciate its potential and superb location. Whether you're a first-time buyer, a small family, or an investor, this house could be the perfect fit, offering both comfort and convenience in a soughtafter part of West Thamesmead.