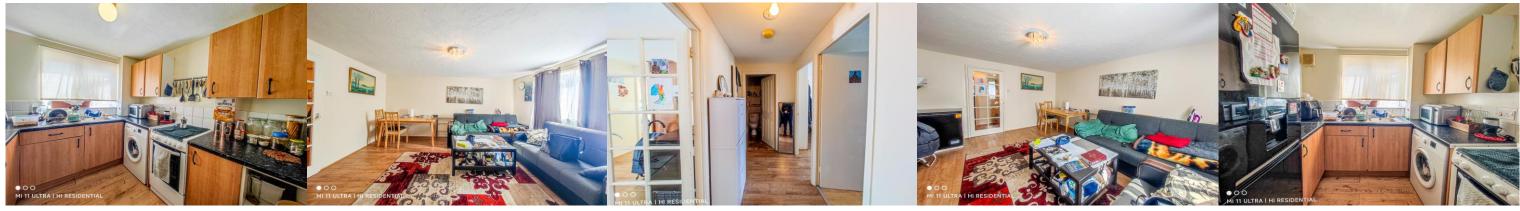

## **Property Details**

Hi Residential is delighted to present this exceptionally spacious two-bedroom first floor apartment, ideally located within a modern cul-de-sac development. Just a short walk from the historic Lessness Abbey and conveniently situated between Belvedere and Abbey Wood Stations, this property offers a perfect blend of tranquility and commuter convenience. As you enter the apartment, you are greeted by a welcoming entrance hall that leads into a generously sized lounge, offering a comfortable space for relaxation and entertainment. The modern fitted kitchen is equipped with a built-in oven and hob, providing a sleek and efficient area for meal preparation. The main bedroom is notably large and includes built-in wardrobes, offering ample storage space and convenience. The second bedroom is well-proportioned, suitable for use as a guest room, study, or child's bedroom. Completing the interior is a wellappointed bathroom, enhancing the apartment's overall functionality. Additional features of this desirable property include ample parking facilities within the development, ensuring easy access and security for residents and visitors. The apartment also benefits from double glazing throughout, ensuring energy efficiency and quiet living quarters. This apartment is an ideal choice for those seeking a spacious and modern living environment in a well-connected location. Early viewing is highly recommended to fully appreciate the size, layout, and location of this outstanding property. Whether you're a first-time buyer, a downsizing couple, or an investor, this apartment offers a fantastic opportunity in a sought-after area.