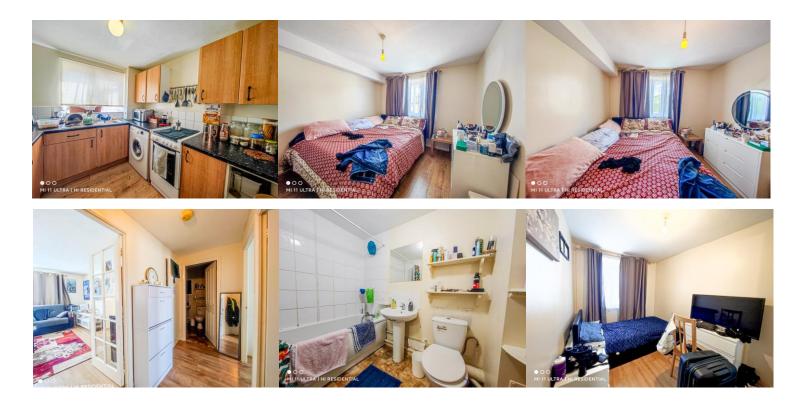

## **Property Details**

Hi Residential is delighted to present this exceptionally spacious two-bedroom first floor apartment, ideally located within a modern cul-de-sac development. Just a short walk from the historic Lessness Abbey and conveniently situated between Belvedere and Abbey Wood Stations, this property offers a perfect blend of tranquility and commuter convenience. As you enter the apartment, you are greeted by a welcoming entrance hall that leads into a generously sized lounge, offering a comfortable space for relaxation and entertainment. The modern fitted kitchen is equipped with a built-in oven and hob, providing a sleek and efficient area for meal preparation. The main bedroom is notably large and includes built-in wardrobes, offering ample storage space and convenience. The second bedroom is well-proportioned, suitable for use as a guest room, study, or child's bedroom. Completing the interior is a wellappointed bathroom, enhancing the apartment's overall functionality. Additional features of this desirable property include ample parking facilities within the development, ensuring easy access and security for residents and visitors. The apartment also benefits from double glazing throughout, ensuring energy efficiency and quiet living quarters. This apartment is an ideal choice for those seeking a spacious and modern living environment in a well-connected location. Early viewing is highly recommended to fully appreciate the size, layout, and location of this outstanding property. Whether you're a first-time buyer, a downsizing couple, or an investor, this apartment offers a fantastic opportunity in a sought-after area.