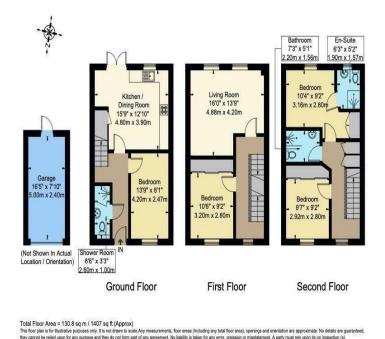

## **Property Details**

This brightly lit property offers a versatile layout with four bedrooms and the potential to convert the spacious living room into a fifth bedroom, catering to larger families or those in need of extra space. The home also features a fully equipped separate kitchen for all your culinary needs, three bathrooms ensuring convenience for all household members, and a private rear garden perfect for relaxation and entertainment. Additional perks include a garage, providing secure parking or additional storage space. Located in a family-friendly residential area known for its strong community vibe, the property offers easy access to Woolwich station for DLR and Elizabeth Line services, and Abbey Wood station for further Elizabeth Line connections. These transport links provide swift commutes to The City, West End, and all areas of London, including proximity to London airports. Residents can enjoy leisurely strolls along the banks of the River Thames and explore Woolwich Arsenal Riverside. The area is abundant in green spaces and local amenities including bars, restaurants, and shopping centers, ensuring a comfortable and convenient lifestyle. For landlords, the property's close proximity to Greenwich University, The City of London, and Canary Wharf opens up substantial rental opportunities, making this an appealing investment in a well-connected part of London. With its blend of comfort, convenience, and investment potential, this property is ideal for families, professionals, and investors alike. Early viewing is recommended to appreciate the full potential and charm of this welcoming home.