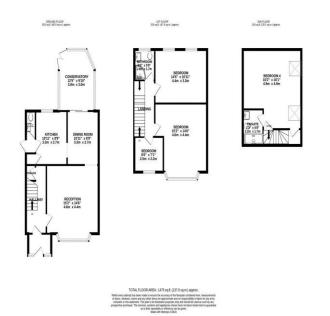

## **Property Details**

\*\*Guide Price £550,000 - £575,000\*\* We are thrilled to present this outstanding family home, meticulously maintained and situated within easy walking distance of both Plumstead and Winns Common. This home is perfect for those seeking a high-standard living space close to local amenities and excellent transport connections. As you step into the property, you are welcomed by a well-appointed entrance hall that leads to two elegant reception rooms, providing ample space for family gatherings and entertainment. The fitted kitchen is functional, equipped with ample storage space. Adjacent to the kitchen, a beautiful conservatory offers additional living space, perfect for relaxing and enjoying views of the garden. The home also features a convenient ground floor WC and a lobby area that enhances the flow of the house. Upstairs, the accommodation includes three well-proportioned bedrooms and a family bathroom, ensuring comfortable living arrangements for all members of the household. Additionally, there is a dormer/4th bedroom with an en suite shower room, offering privacy and convenience. Externally, the property boasts a 55ft rear garden, providing a safe and private area for children to play and for outdoor dining and entertaining. Off-road parking is available for two cars, adding extra convenience for the family.

\*\*Key Features:\*\* - Three/four bedrooms with a dormer conversion including an en suite - Two reception rooms and a conservatory - Modern fitted kitchen - 55ft rear garden - Off-road parking for two cars - Gas central heating (not tested) and double glazing throughout