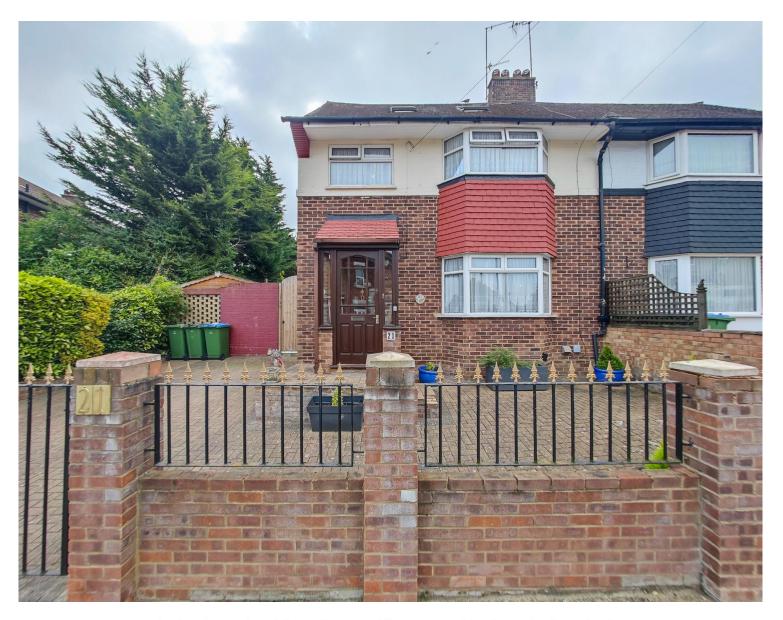

## Erindale, Plumstead Common, SE18 2QH Price Guide Price £550,000 - £575,000

Hi Residential Limited. Registered in England No. 10082765.Registered office: Heritage House, 34b North Cray Road, Bexley, United Kingdom, DA5 3LZ

## **Property Details**

\*\*Guide Price £550,000 - £575,000\*\* We are thrilled to present this outstanding family home, meticulously maintained and situated within easy walking distance of both Plumstead and Winns Common. This home is perfect for those seeking a high-standard living space close to local amenities and excellent transport connections. As you step into the property, you are welcomed by a well-appointed entrance hall that leads to two elegant reception rooms, providing ample space for family gatherings and entertainment. The fitted kitchen is functional, equipped with ample storage space. Adjacent to the kitchen, a beautiful conservatory offers additional living space, perfect for relaxing and enjoying views of the garden. The home also features a convenient ground floor WC and a lobby area that enhances the flow of the house. Upstairs, the accommodation includes three well-proportioned bedrooms and a family bathroom, ensuring comfortable living arrangements for all members of the household. Additionally, there is a dormer/4th bedroom with an en suite shower room, offering privacy and convenience. Externally, the property boasts a 55ft rear garden, providing a safe and private area for children to play and for outdoor dining and entertaining. Off-road parking is available for two cars, adding extra convenience for the family.