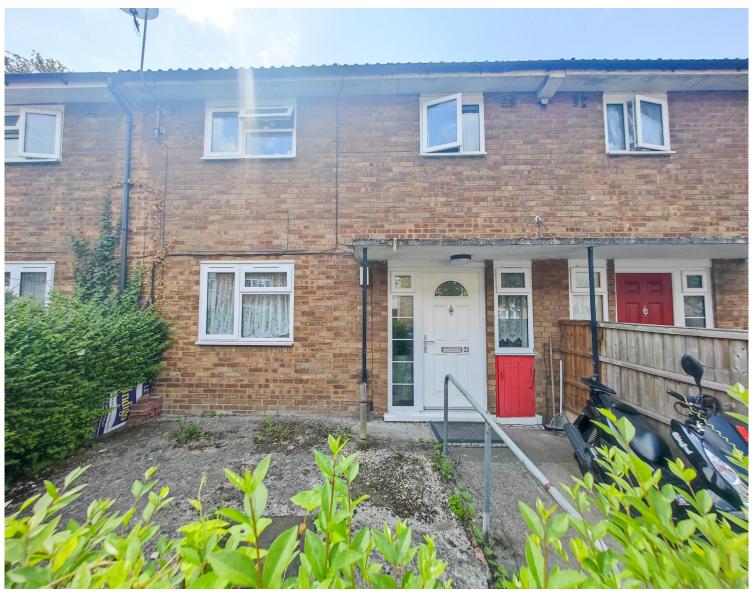

## Lord Warwick Street, Woolwich, SE18 5QA Price £400,000 Freehold

Hi Residential Limited. Registered in England No. 10082765. Registered office: Heritage House, 34b North Cray Road, Bexley, United Kingdom, DA5 3LZ

## **Property Details**

Presenting to the market this beautiful and expansive three/four bedroom house, ideal for families or as a versatile living space. Located in a serene area, this property is just a five-minute walk from the River Thames and offers excellent transport connectivity and local amenities. The ground floor features a huge reception room, perfect for family gatherings or entertaining guests. Adjacent to this is a well-equipped kitchen and an additional room that can serve as an extra bedroom or a dining area, providing flexibility according to your lifestyle needs. Upstairs, the house boasts three large double bedrooms, each with ample space for comfort and personalization. The bedrooms are complemented by convenient storage cupboards and a well-maintained bathroom.