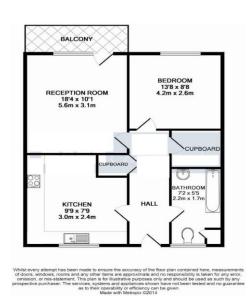

## **Property Details**

Hi Residential is excited to present this newly refurbished one-bedroom apartment, located on the fourth floor of a purpose-built block. This property is an excellent opportunity for cash buyers looking to invest in a spacious and modern living space. Situated close to Woolwich Common and just over half a mile from Woolwich town centre, the property is ideally located near DLR and mainline railway stations, including the upcoming Crossrail link, making it perfect for commuters or anyone seeking easy access to London's broader areas. The flat is accessible via a lift service and opens into an entrance hall that leads to a utility room, providing practical storage solutions. The good-sized lounge is a highlight, offering direct access to a private balcony where you can enjoy outdoor relaxation and views. Adjacent to the lounge, a separate modern fitted kitchen is equipped with up-to-date appliances and fixtures, ideal for home cooking and entertaining. The accommodation also features a double bedroom and a newly installed, well-presented shower room suite, enhancing the comfort and style of the flat.

## Key Features Include:

Spacious lounge with access to a private balcony. Modern fitted kitchen with contemporary fixtures. Double bedroom with ample space for furnishings. Stylish new shower room suite. Utility room for additional storage. UPVC double glazing and central heating throughout the flat. Convenient lift service within the building.