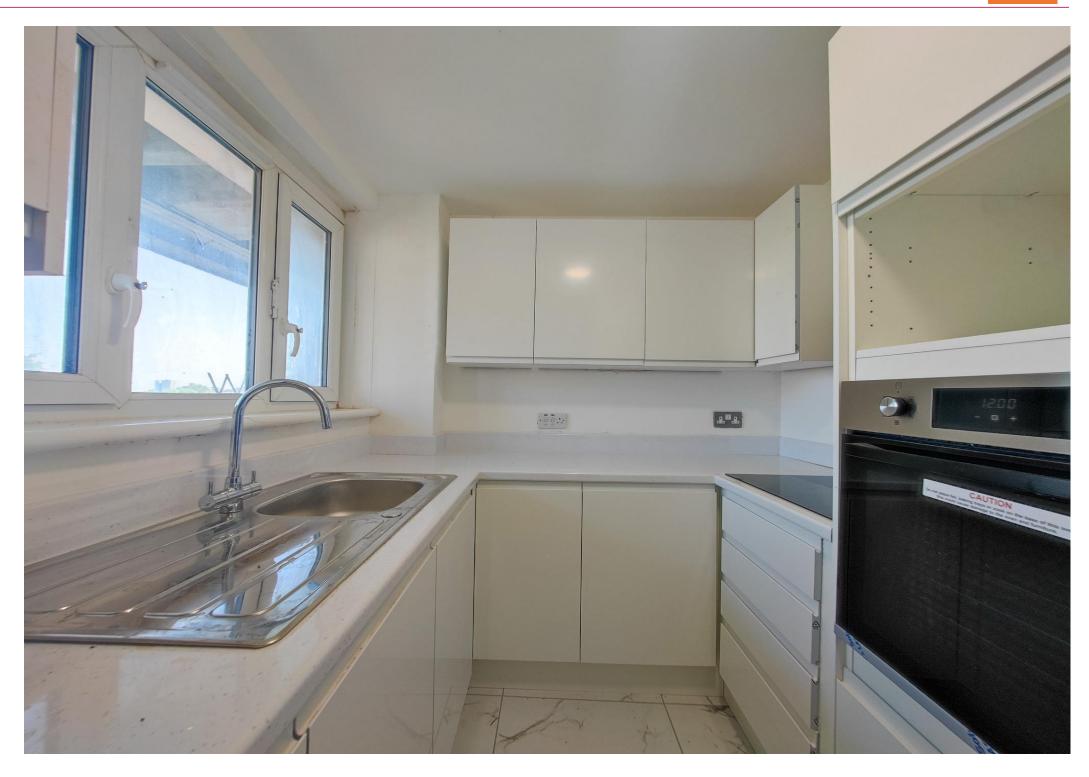

## **Property Details**

Hi Residential is excited to present this newly refurbished one-bedroom apartment, located on the fourth floor of a purpose-built block. This property is an excellent opportunity for cash buyers looking to invest in a spacious and modern living space. Situated close to Woolwich Common and just over half a mile from Woolwich town centre, the property is ideally located near DLR and mainline railway stations, including the upcoming Crossrail link, making it perfect for commuters or anyone seeking easy access to London's broader areas. The flat is accessible via a lift service and opens into an entrance hall that leads to a utility room, providing practical storage solutions. The good-sized lounge is a highlight, offering direct access to a private balcony where you can enjoy outdoor relaxation and views. Adjacent to the lounge, a separate modern fitted kitchen is equipped with up-to-date appliances and fixtures, ideal for home cooking and entertaining. The accommodation also features a double bedroom and a newly installed, well-presented shower room suite, enhancing the comfort and style of the flat.

## Key Features Include:

Spacious lounge with access to a private balcony. Modern fitted kitchen with contemporary fixtures. Double bedroom with ample space for furnishings. Stylish new shower room suite. Utility room for additional storage. UPVC double glazing and central heating throughout the flat. Convenient lift service within the building.