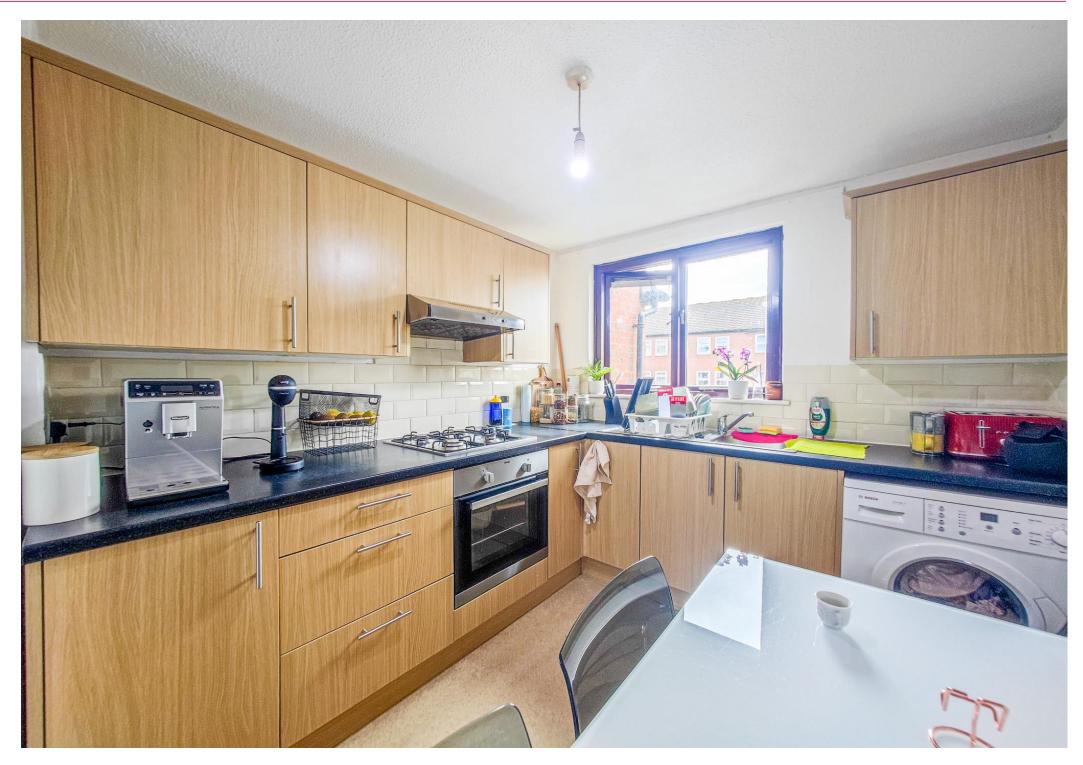

## **Property Details**

Entrance Hall
Landing
Lounge 9' 10" x 15' 10" (2.99m x 4.83m)
Kitchen 8' 1" x 12' 0" (2.47m x 3.66m)
Bedroom 1 9' 10" x 12' 10" (2.99m x 3.92m)
Bathroom

This one-bedroom first-floor maisonette offers a cozy retreat in Central Thamesmead, tucked away in a quiet cul-de-sac close to Thamesmead Town Centre. Upon entering, you'll find an entrance hall leading to stairs that take you to the landing area. The kitchen, open plan to the lounge, creates a seamless flow between the living spaces, ideal for modern living. The property features one double bedroom, providing a comfortable space to unwind after a long day. A bathroom completes the accommodation, offering convenience and functionality. Benefiting from gas central heating and double glazing, this maisonette ensures year-round comfort and energy efficiency. Additionally, allocated parking adds to the convenience of urban living, providing a designated space for residents. Whether you're a first-time buyer or seeking an investment opportunity, this property offers a desirable location and comfortable living spaces. Don't miss the chance to make this Central Thamesmead maisonette your own. Schedule a viewing today to explore its potential firsthand.