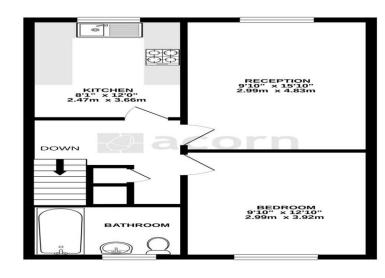

TOP FLOOR 515 sq.ft. (47.8 sq.m.) approx.

TOTAL FLOOR AREA. SLS sq.ft. (47.6 sq.m.) approx.

Whilst every attempt has been made to ensure the accuracy of the floorpan contained here, measurements of doors, windows, rooms and any other floorins are agreements and no responsibility to taken for any error, prospective perfections, systems, and applications dispositions the latest tested and no glorander prospective perfections, systems and applications dispositions the latest tested and no glorander.

## **Property Details**

Entrance Hall
Landing
Lounge 9' 10" x 15' 10" (2.99m x 4.83m)
Kitchen 8' 1" x 12' 0" (2.47m x 3.66m)
Bedroom 1 9' 10" x 12' 10" (2.99m x 3.92m)
Bathroom

This one-bedroom first-floor maisonette offers a cozy retreat in Central Thamesmead, tucked away in a quiet cul-de-sac close to Thamesmead Town Centre. Upon entering, you'll find an entrance hall leading to stairs that take you to the landing area. The kitchen, open plan to the lounge, creates a seamless flow between the living spaces, ideal for modern living. The property features one double bedroom, providing a comfortable space to unwind after a long day. A bathroom completes the accommodation, offering convenience and functionality. Benefiting from gas central heating and double glazing, this maisonette ensures year-round comfort and energy efficiency. Additionally, allocated parking adds to the convenience of urban living, providing a designated space for residents. Whether you're a first-time buyer or seeking an investment opportunity, this property offers a desirable location and comfortable living spaces. Don't miss the chance to make this Central Thamesmead maisonette your own. Schedule a viewing today to explore its potential firsthand.