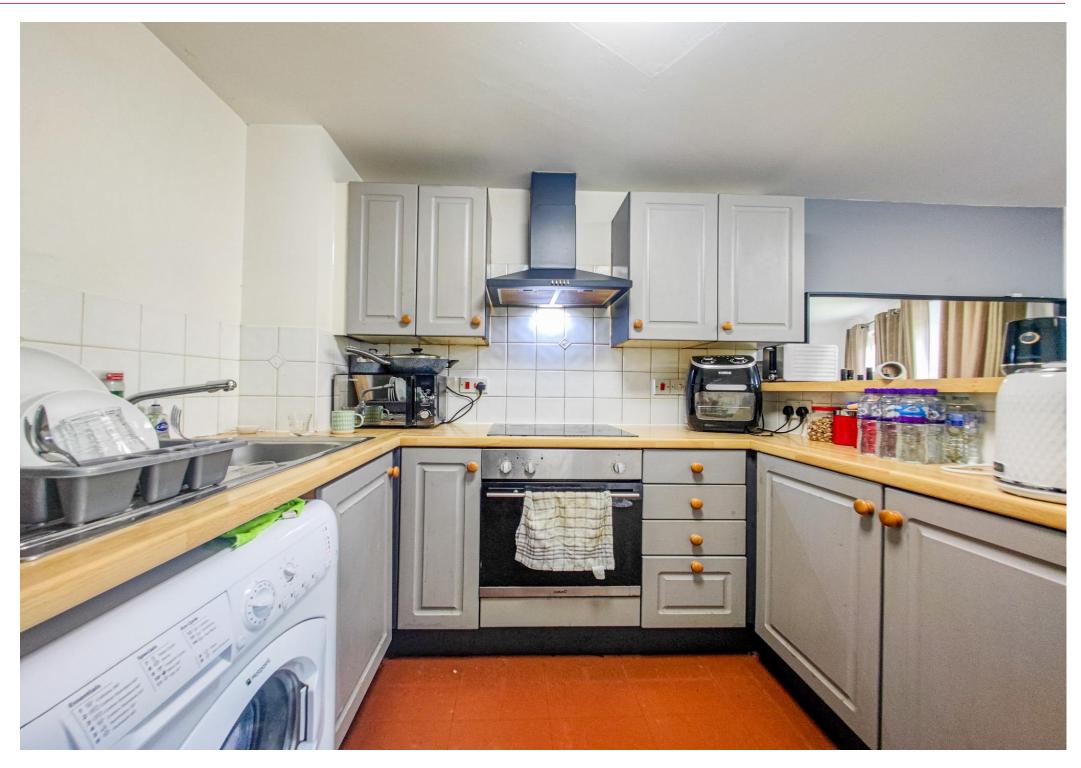

## **Property Details**

Entrance Hall
Lounge 18' 2" x 15' 3" (5.54m x 4.64m)
Kitchen 9' 0" x 7' 4" (2.74m x 2.24m)
Bedroom 1 12' 6" x 8' 10" (3.8m x 2.70m)
Bedroom 2 6' 6" x 10' 4" (1.97m x 3.15m)
Bathroom
Allocated Parking

This spacious 2-bedroom ground floor purpose-built flat offers comfortable living in the heart of Thamesmead Town. As you enter, you're welcomed by an entrance hall leading to a bright lounge that seamlessly transitions into the kitchen, providing an ideal space for relaxation and cooking. The property features two well-proportioned bedrooms, offering ample space for rest and relaxation. A bathroom completes the layout, providing convenience for daily routines. Conveniently located close to local shops and bus routes, residents have easy access to DLR and mainline stations, ensuring seamless connectivity to surrounding areas. Don't miss out on the opportunity to make this spacious flat your new home in Thamesmead Town. Schedule a viewing today to experience its comfort and convenience firsthand!