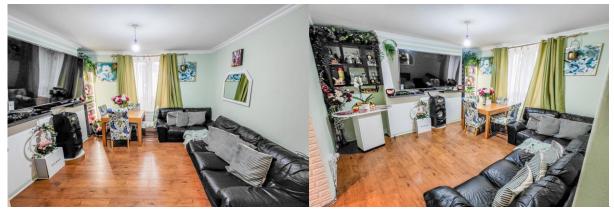

## **Property Details**

Entrance Hall
Lounge 15' 10" x 13' 0" (4.82m x 3.97m)
Kitchen 9' 10" x 6' 10" (2.99m x 2.08m)
Bedroom 1 11' 3" x 8' 10" (3.43m x 2.7m)
Bedroom 2 13' 0" x 9' 2" (3.96m x 2.8m)
Bedroom 3 10' 4" x 8' 7" (3.14m x 2.61m)
Bathroom
Separate WC