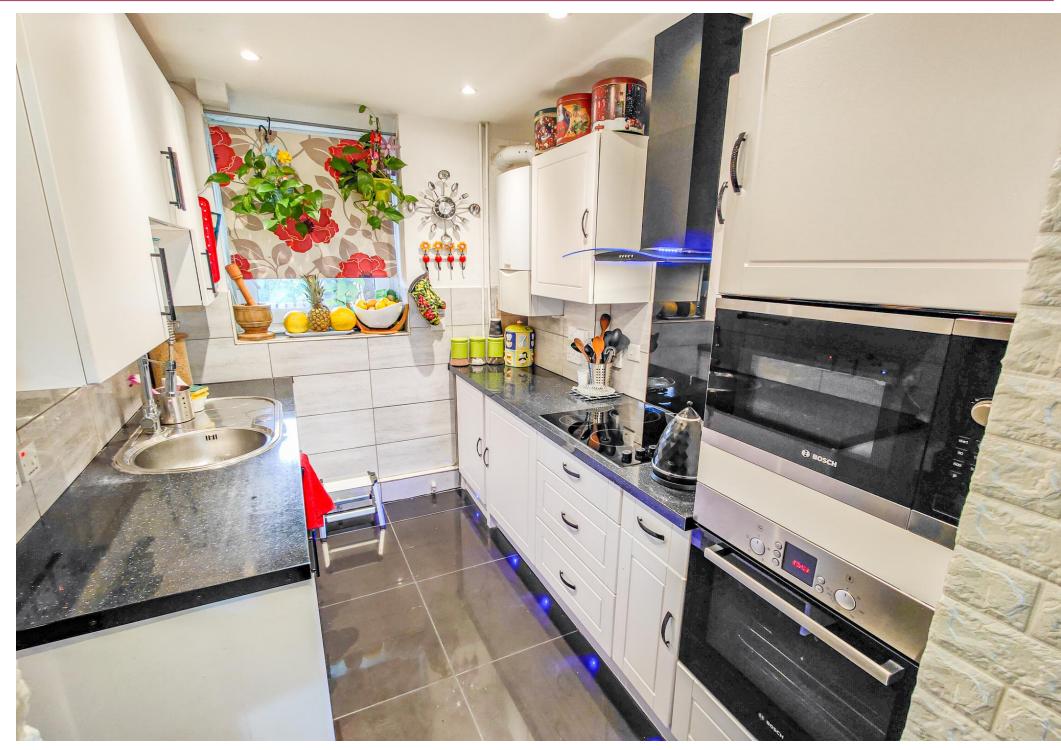

## **Property Details**

Entrance Hall
Lounge 15' 10" x 13' 0" (4.82m x 3.97m)
Kitchen 9' 10" x 6' 10" (2.99m x 2.08m)
Bedroom 1 11' 3" x 8' 10" (3.43m x 2.7m)
Bedroom 2 13' 0" x 9' 2" (3.96m x 2.8m)
Bedroom 3 10' 4" x 8' 7" (3.14m x 2.61m)
Bathroom
Separate WC