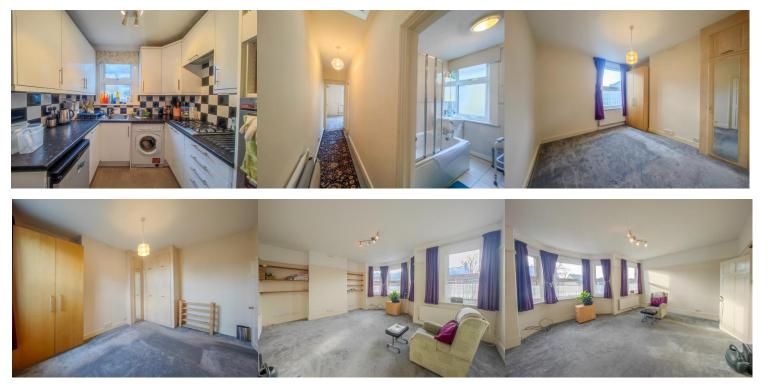

## **Property Details**

Communal Entrance Hallway 14' 5" x 2' 8" (4.40m x 0.82m) Bedroom 1 11' 0" x 10' 9" (3.35m x 3.27m) Bedroom 2 13' 1" x 11' 5" (4.00m x 3.48m) Reception 17' 3" x 15' 7" (5.26m x 4.74m) Kitchen 9' 7" x 7' 9" (2.93m x 2.36m) Family Bathroom 7' 7" x 5' 11" (2.303m x 1.81m)

Nestled in a serene locale just moments from Plumstead Common, this modern two-bedroom 1st-floor Victorian conversion offers a peaceful haven ideal for comfortable living. The apartment boasts two spacious double bedrooms, a stylish modern kitchen, and a family bathroom, complemented by a generously sized reception area featuring a bay window that floods the space with natural light. The proximity of Vernham Road to Plumstead Common enhances its appeal, providing residents with easy access to the heart of the community and its vibrant array of events and festivals. Whether you seek relaxation amidst nature or a lively social scene, this location offers the best of both worlds. Convenience is key, with Woolwich and Plumstead National Rail Stations located approximately 0.8 miles away, along with Woolwich Elizabeth Line a mere 0.9 miles away. These transport links ensure swift commutes to Central London and beyond, making this residence an ideal choice for those seeking both tranquility and connectivity in their daily lives.