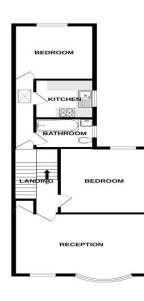

GROUND FLOOR 699 sq.ft. (65.0 sq.m.) approx

TOTAL FLOOR AREA : 699 sq.ft. (65.0 sq.m.) approx. While every attempt has been made to ensure the accuracy of the fooglan constanced here, measurements of doors, wroten and any other lefens are approximate and not explorability is attempt and the for any error, prospective juurdhaser. The serverse, systems and applicances threat here no there inseld and no guarantee as to the applicance of the generative of any error.

## **Property Details**

Communal Entrance Hallway 14' 5" x 2' 8" (4.40m x 0.82m) Bedroom 1 11' 0" x 10' 9" (3.35m x 3.27m) Bedroom 2 13' 1" x 11' 5" (4.00m x 3.48m) Reception 17' 3" x 15' 7" (5.26m x 4.74m) Kitchen 9' 7" x 7' 9" (2.93m x 2.36m) Family Bathroom 7' 7" x 5' 11" (2.303m x 1.81m)