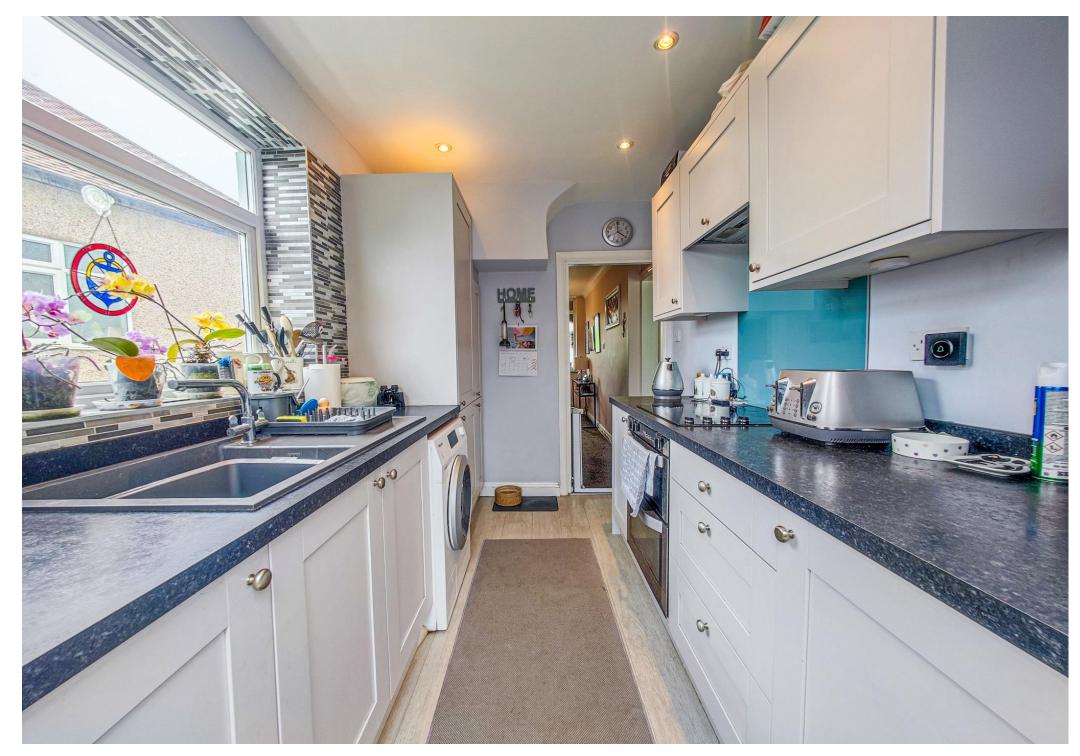

## **Property Details**

Entrance Hall Through Lounge 27' 8" x 11' 0" (8.44m x 3.36m) Kitchen 10' 6" x 7' 7" (3.21m x 2.30m) Landing Bedroom 1 11' 3" x 10' 2" (3.44m x 3.09m) Bedroom 2 13' 7" x 10' 11" (4.13m x 3.33m) Bedroom 3 7' 5" x 6' 0" (2.27m x 1.82m) Bathroom 6' 6" x 6' 5" (1.97m x 1.96m) Dorma Bedroom 14' 10" x 11' 7" (4.53m x 3.53m) WC Garden Garage

Guide Price £525,000 - £550,000 DELECTABLE 1930's 4 bedroom SEMI-DETACHED family house, situated within a well sought after road, in the popular area of Shooters Hill and only a short distance from the wide open spaces of Shrewsbury Park, Shooters Hill Golf Club and Tennis club. The property comprises entrance hall, through reception, fitted kitchen, landing, 3 bedrooms and bathroom on first floor, 2nd floor there is a 4th bedroom and WC. Outside there is a garden approx 75ft. Other benefits include gas central heating and double glazing. The property has been decorated to a high standard and is worthy of your immediate viewing.