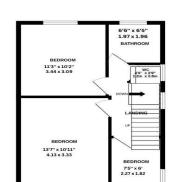

## **Property Details**

Entrance Hall Through Lounge 27' 8" x 11' 0" (8.44m x 3.36m) Kitchen 10' 6" x 7' 7" (3.21m x 2.30m) Landing Bedroom 1 11' 3" x 10' 2" (3.44m x 3.09m) Bedroom 2 13' 7" x 10' 11" (4.13m x 3.33m) Bedroom 3 7' 5" x 6' 0" (2.27m x 1.82m) Bathroom 6' 6" x 6' 5" (1.97m x 1.96m) Dorma Bedroom 14' 10" x 11' 7" (4.53m x 3.53m) WC Garden Garage