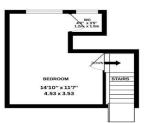

## **Property Details**

Entrance Hall Through Lounge 27' 8" x 11' 0" (8.44m x 3.36m) Kitchen 10' 6" x 7' 7" (3.21m x 2.30m) Landing Bedroom 1 11' 3" x 10' 2" (3.44m x 3.09m) Bedroom 2 13' 7" x 10' 11" (4.13m x 3.33m) Bedroom 3 7' 5" x 6' 0" (2.27m x 1.82m) Bathroom 6' 6" x 6' 5" (1.97m x 1.96m) Dorma Bedroom 14' 10" x 11' 7" (4.53m x 3.53m) WC Garden Garage