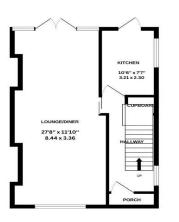

## **Property Details**

Entrance Hall Through Lounge 27' 8" x 11' 0" (8.44m x 3.36m) Kitchen 10' 6" x 7' 7" (3.21m x 2.30m) Landing Bedroom 1 11' 3" x 10' 2" (3.44m x 3.09m) Bedroom 2 13' 7" x 10' 11" (4.13m x 3.33m) Bedroom 3 7' 5" x 6' 0" (2.27m x 1.82m) Bathroom 6' 6" x 6' 5" (1.97m x 1.96m) Dorma Bedroom 14' 10" x 11' 7" (4.53m x 3.53m) WC Garden Garage